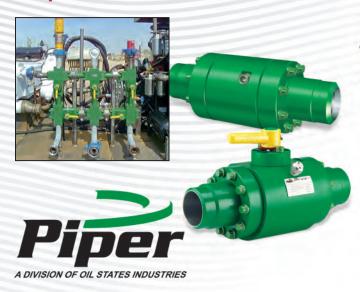

#### Oil States Piper Valve Compact Manifold Valves

Compact manifold ball valves, check valves and system components for on and offshore manifold applications saving space and weight. Sizes: 1" - 10" ANSI Classes: 1500 and 2500 API Classes: 5000 and 10000