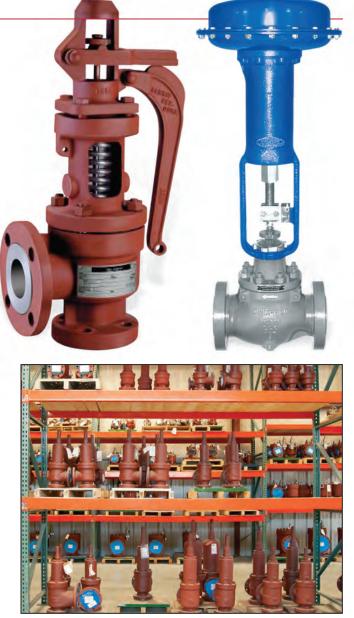

#### **Farris Pressure Relief Valves**

Update your plant with original Farris spring loaded and pilot-operated PRV equipment. You'll know you're protected by over 70 years of Farris manufacturing experience. LCM can assist you with sizing and selection of Farris pressure relief valves for gas, air, steam and liquid applications to ensure plant safety and system compliance.

### **Dyna-Flo Control Valves**

Gas and liquid control valves, liquid level controllers and actuation for process control applications. Available in threaded, RTJ and RF. Optional materials and configurations available. Sizes: 1/4" - 24", Classes: 150 - 2500 Pressures: Up to 6000 psig

### **Off-The-Shelf Valve Solutions**

LCM stocks a large inventory of loosely assembled valves ready for modifications and final assembly to meet your specifications.