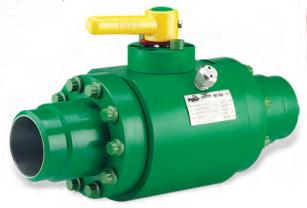

#### Oil States Piper Valve Compact Manifold Valves

Compact manifold ball valves, check valves and system components for on and offshore manifold applications saving space and weight. Sizes: 1" - 10" ANSI Classes: 1500 and 2500 API Classes: 5000 and 10000