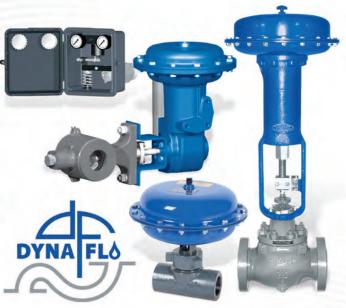

### **Dyna-Flo Control Valves**

Gas and liquid control valves, liquid level controllers and actuation for process control applications. Available in threaded, RTJ and RF. Optional materials and configurations available. Sizes: 1/4" - 24", Classes: 150 - 2500 Pressures: Up to 6000 psig

#### **Farris Pressure Relief Valves**

Update your plant with original Farris spring loaded and pilot-operated PRV equipment. You'll know you're protected by over 70 years of Farris manufacturing experience. LCM can assist you with sizing and selection of Farris pressure relief valves for gas, air, steam and liquid applications to ensure plant safety and system compliance.

#### Oil States Piper Valve Compact Manifold Valves

Compact manifold ball valves, check valves and system components for on and offshore manifold applications saving space and weight. Sizes: 1" - 10" ANSI Classes: 1500 and 2500 API Classes: 5000 and 10000