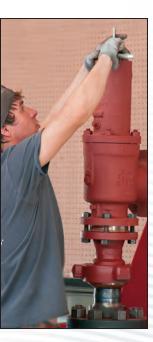

#### **Farris Pressure Relief Valves**

Update your plant with original Farris spring loaded and pilot-operated PRV equipment. You'll know you're protected by over 70 years of Farris manufacturing experience. LCM can assist you with sizing and selection of Farris pressure relief valves for gas, air, steam and liquid applications to ensure plant safety and system compliance.

Sizes: 1" - 10" Classes: 150 - 2500 Pressures: Up to 6000 psig ASME/NB Certified