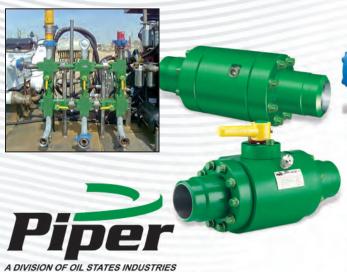

## Oil States Piper Valve Compact Manifold Valves

Compact manifold ball valves, check valves and system components for on and offshore manifold applications saving space and weight.

Sizes: 1" - 10"

ANSI Classes: 1500 and 2500 API Classes: 5000 and 10000