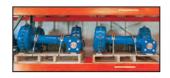

## Oil States Piper Valve Compact Manifold Valves

Compact manifold ball valves, check valves and system components for on and offshore manifold applications saving space and weight.

Sizes: 1" - 10"

ANSI Classes: 1500 and 2500 API Classes: 5000 and 10000