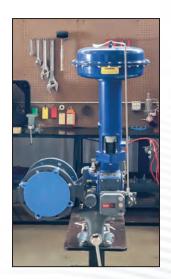

#### Off-The-Shelf Valve Solutions

LCM stocks a large inventory of loosely assembled valves ready for modifications and final assembly to meet customers specifications.

Spring loaded and pilot-operated pressure relief valves for gas, air, steam and liquid to insure plant safety and system compliance.

Sizes: 1/4" - 24" Classes: 150 - 2500 Pressures: Up to 6000 psig