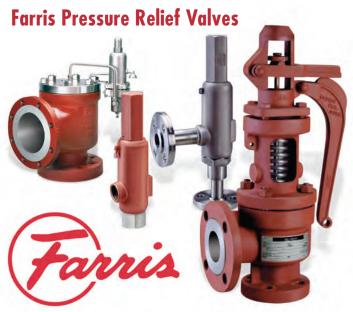

### **Quality Name Brand Products**

LCM stocks the largest inventory of new pressure relief valves and control valves in West Texas that includes Farris Engineering relief valves, Dyna-Flo control valves and actuators, Oil States Piper Valve compact manifold ball and check valves, and Clark-Reliance® liquid level control products. LCM also stocks a complete line of OEM manufacturer replacement parts for our valves and others.

#### Farris Authorized Service Team

LCM is a Farris Authorized Service Team "FAST" Center, manufacturer's representative, and ASME code assembler for Farris pressure relief valves. LCM is also a code pressure

#### Off-The-Shelf Valve Solutions

LCM stocks a large inventory of loosely assembled valves ready for modifications and final assembly to meet customers specifications.

Spring loaded and pilot-operated pressure relief valves for gas, air, steam and liquid to insure plant safety and system compliance.

Sizes: 1" - 10" Classes: 150 - 2500 Pressures: Up to 6000 psig

ASME/NB Certifed

Gas and liquid control valves, liquid level controllers and actuation for process control applications. Available in threaded, RTJ and RF. Optional materials and configurations available.