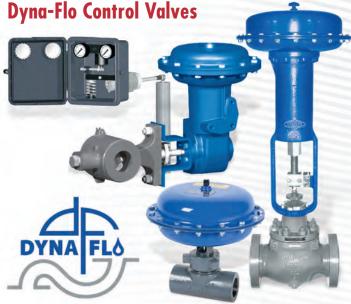

#### Off-The-Shelf Valve Solutions

LCM stocks a large inventory of loosely assembled valves ready for modifications and final assembly to meet customers specifications.

Spring loaded and pilot-operated pressure relief valves for gas, air, steam and liquid to insure plant safety and system compliance.

Sizes: 1" - 10" Classes: 150 - 2500 Pressures: Up to 6000 psig

ASME/NB Certifed

Gas and liquid control valves, liquid level controllers and actuation for process control applications. Available in threaded, RTJ and RF. Optional materials and configurations available.

Sizes: 1/4" - 24" Classes: 150 - 2500 Pressures: Up to 6000 psig