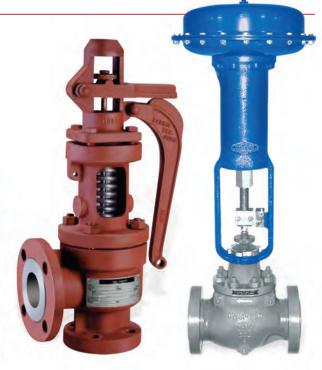

#### Off-The-Shelf Valve Solutions

LCM stocks a large inventory of loosely assembled valves ready for modifications and final assembly to meet customers specifications.

Spring loaded and pilot-operated pressure relief valves for gas, air, steam and liquid to insure plant safety and system compliance.

Sizes: 1" - 10" Classes: 150 - 2500 Pressures: Up to 6000 psig

ASME/NB Certifed

Gas and liquid control valves, liquid level controllers and actuation for process control applications. Available in threaded, RTJ and RF. Optional materials and configurations available.

Sizes: 1/4" - 24" Classes: 150 - 2500 Pressures: Up to 6000 psig