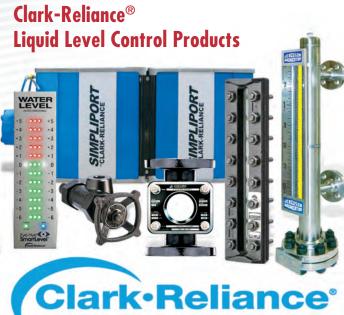

Clark-Reliance® brands include Jerguson® reflex and transparent gages, integral and safety ballcheck gage valves, and vibrating tuning fork level switches, Magnicator® II magnetic liquid level indiators, Simpliport® water gage systems with Eye-Hye® SmartLevel™ boiler level indication, and Jacoby-Taxbox® full view sight flow idiactors.