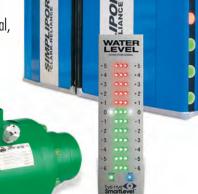

Clark-Reliance® brands include Jerguson® reflex and transparent gages, integral and safety ballcheck gage valves, and vibrating tuning fork level switches, Magnicator® II magnetic liquid level indiators, Simpliport® water gage systems with Eye-Hye® SmartLevel™ boiler level indication, and Jacoby-Taxbox® full view sight flow idiactors.